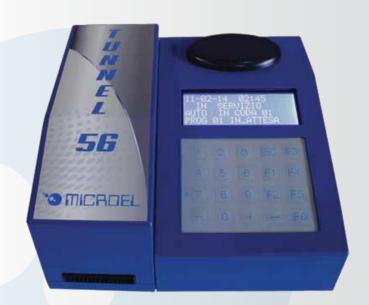

# **TUNNEL 56**

Starter per gestione impianti tunnel
Advanced Conveyor Manager

## Compatto e funzionale, la soluzione più vantaggiosa per impianti tunnel

- Corpo realizzato in lamiera d'acciaio e verniciato a forno.
- Ampio display alfanumerico
- Gestione pagamenti in contanti e con card transponder
- Emissione, lettura e ricarica delle card transponder.
- Attivazione automatica dell'impianto di lavaggio con gestione fino a 10 diversi programmi
- Possibilità di predisporre una stampante per l'emissione di ricevute non fiscali e report di servizio
- Gestione della coda con memoria programmi fino a 50 auto.
- Gestione fino a 10 tipologie di card transponder, con possibilità di impostare tariffari differenti come ad esempio: card standard, card concessionari o card vip.
- Contabilità dettagliata con possibilità di apertura e chiusura turno e relativa stampa.
- Gestione operazioni di Marketing sia on site che via Internet con messaggistica istantanea al cliente.
- Sistema di raccolta dati relativi a: incassi, operazioni ed anomalie con possibilità di esportazione dati. per fatturazione, accessibili da remoto attraverso i software dedicati (Smart Cash e Card Wash) installati su desk.

## Compact and functional, the best solution for conveyor system

- Rugged painted-steel body.
- Wide alphanumeric display.
- Payments through cash or transponder cards.
- Card dispensing, reading and credit loading.
- Automatic wash program start-up.
- Up to 10 programs available.
- Optional Printer for receipts or techical reports.
- Display and management of the gueue with up to 50 cars memory.
- Handle of up to 10 different card groups, with indipendent prices and conditions.
- Detailed Audit accounting with possibility of open/close shift, and printing of it.
- Local or web data collection with full information on all operations, account and monitoring of contactless cards, balance monitoring, report warning and alarms, prices and messages set-up, invoice issuing. Installation on desk.

- Display alfanumerico 4x20 righe
- Scheda elettronica Midi Smart
- Sistema di lettura emissione e ricarica card transponder

## **Standard Pheripherals**

- Alphanumeric display
- Electronic board Midi Smart
- Reading and charging system for transponder card